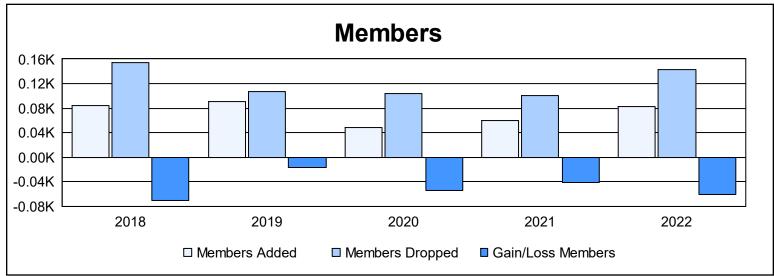

District 36 E

As of June 2022 Cumulative

| Year      | New<br>Clubs | Dropped<br>Clubs | Gain/<br>Loss<br>Clubs | New<br>Members | Charter<br>Members | Reinstate<br>Members | Transfer<br>Members | Total<br>Member<br>Added | Total<br>Members<br>Dropped | Gain/<br>Loss<br>Members |
|-----------|--------------|------------------|------------------------|----------------|--------------------|----------------------|---------------------|--------------------------|-----------------------------|--------------------------|
| 2017-2018 | 0            | 1                | -1                     | 74             | 1                  | 6                    | 3                   | 84                       | 154                         | -70                      |
| 2018-2019 | 0            | 0                | 0                      | 74             | 1                  | 11                   | 5                   | 91                       | 107                         | -16                      |
| 2019-2020 | 0            | 2                | -2                     | 42             | 0                  | 3                    | 3                   | 48                       | 103                         | -55                      |
| 2020-2021 | 0            | 1                | -1                     | 54             | 0                  | 6                    | 0                   | 60                       | 101                         | -41                      |
| 2021-2022 | 0            | 2                | -2                     | 52             | 0                  | 3                    | 28                  | 83                       | 143                         | -60                      |
| Average   | 0            | 1                | -1                     | 59             | 0                  | 6                    | 8                   | 73                       | 122                         | -48                      |